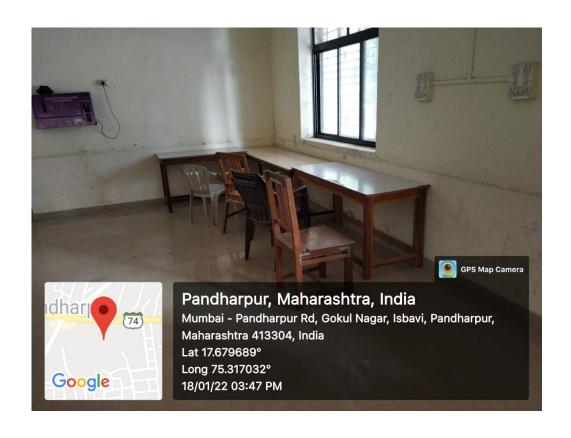

#### c. Common Rooms:

The college campus has well-ventilated common room for girl's students. The students utilize these for having lunch and also for common discussions during their off time. They may rest, relax and refresh in college room.

## Ladies (Rest) Room