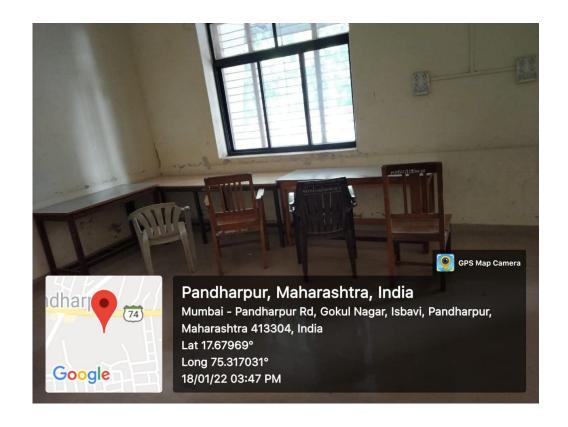

#### c. Common Rooms:

The college campus has well-ventilated common room for girl's students. The students utilize these for having lunch and also for common discussions during their off time. They may rest, relax and refresh in college room.

## Ladies (Rest) Room