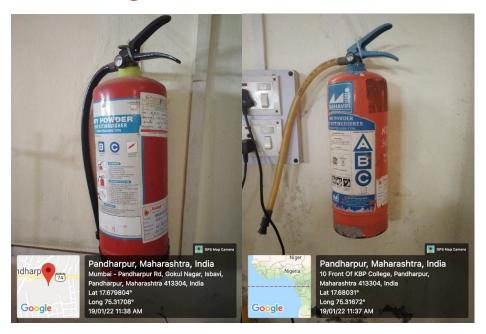

#### a. Safety and security

Rayat Shikshan Sanstha's, Karmaveer Bhaurao Patil Mahavidyalaya, Pandharpur (Autonomous) is well known for the safety and security of students and staffs. Our college provides the facility of girls' hostel and rector is appointed for administration and management of the hostel. The RO water is provided to the students for health safety. The safety and security provisions are made by installing the *CCTV* cameras at different locations of college campus. The security staffs are appointed to maintain the discipline in college campus. The firefighting equipment such as fire extinguishers are installed mainly at science laboratories especially for emergency situations

## Fire Extinguisher in Science Laboratories