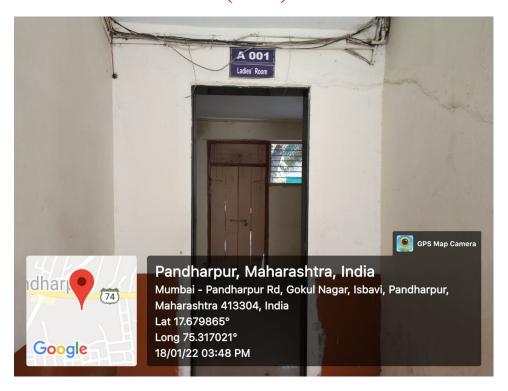

#### c. Common Rooms:

The college campus has well-ventilated common room for girl's students. The students utilize these for having lunch and also for common discussions during their off time. They may rest, relax and refresh in college room.

## Ladies (Rest) Room